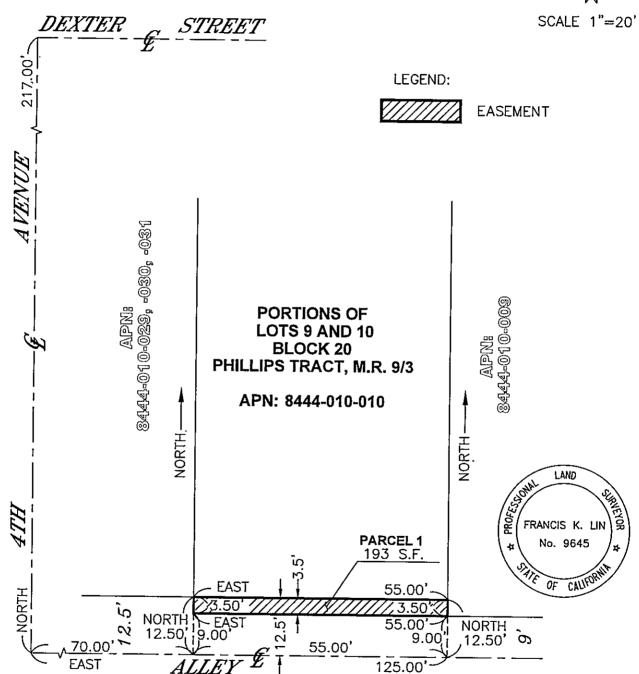

### **EXHIBIT "A"**

# LEGAL DESCRIPTION GRANT OF EASEMENT

POR. APN: 8444-010-010

PARCEL 1:

PORTIONS OF LOTS 9 AND 10 IN BLOCK 20 OF PHILLIPS TRACT, IN THE CITY OF COVINA, COUNTY OF LOS ANGELES, STATE OF CALIFORNIA, AS PER MAP RECORDED IN BOOK 9, PAGE 3 OF MISCELLANEOUS RECORDS, IN THE OFFICE OF THE COUNTY RECORDER OF SAID COUNTY. SAID PORTIONS MORE PARTICULARLY DESCRIBED AS FOLLOWS:

THE SOUTHERLY 3.50 FEET OF THE EAST 15.00 FEET OF SAID LOT 10 AND THE SOUTHERLY 3.50 FEET OF THE WEST 40.00 FEET OF SAID LOT 9.

THE ABOVE DESCRIBED EASEMENT CONTAINS AN APPROXIMATE AREA OF 193 SQUARE FEET, MORE OR LESS.

ALL AS SHOWN ON EXHIBIT "B" ATTACHED HERETO AND BY REFERENCE MADE A PART HEREOF.

Francis K. Lin

FRANCIS K. LIN P.L.S. NO. 9645 FEBRUARY 14, 2025 DATE